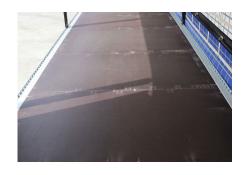

**Glued floor** combines longer durability and optimised tightness. It is specially designed for high-capacity forklift axle loads of 7.5 tonnes.

**POWER CURTAIN:** Structure without top slats for shorter loading and unloading times and greater work safety.