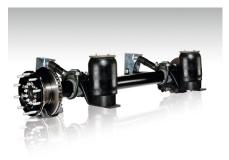

Rolled MODULOS chassis: Corrosion-resistant and easy to repair thanks to bolted and hot-dip galvanised technology.

**ROTOS** axle with reliable braking effect thanks to 370mm discs with intelligent air cooling at the axle head.