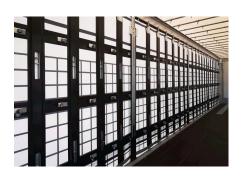

### Efficient, strong and flexible.

With an internal height of 3,000mm, the curtainsider semi-trailer S.CS MEGA enables three box pallets to be stacked on top of each other and offers a total volume of up to 96 pallet cages.