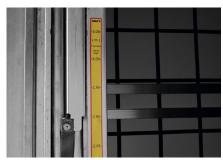

**POWER CURTAIN PLUS:** Positive-locking loading of tyres and other non-rigid goods without additional aids.

VARIOS superstructure: Height adjustment in 50mm increments on the bulkhead and rear portal from 2,800–3,000mm. Ideal for changing to fifth wheel heights for maximum flexibility in everyday transport.