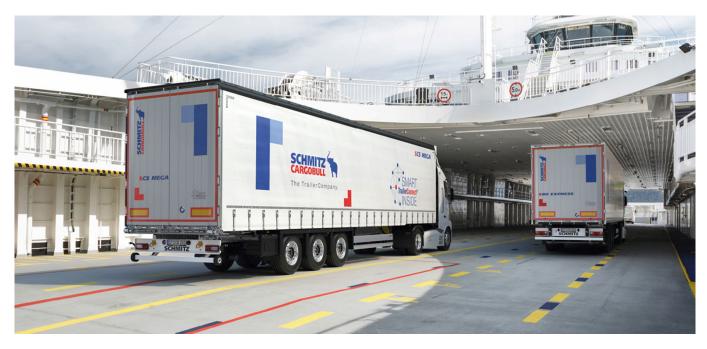

## The volume miracle for combined transport

Are you looking for a rail-loadable solution for large transport volumes? Then the flexible S.CS MEGA curtainsider semi-trailer with a volume of up to 100m³ is the right choice. Combined transport meets maximum loading space.

# Why is the S.CS MEGA the best solution for you?

The S.CS MEGA enables a high loading volume and can be used flexibly in combined transport. The option of using ferry or rail transport reduces road congestion, saves toll costs and increases efficiency. The height-adjustable body increases flexibility while maintaining transport safety.