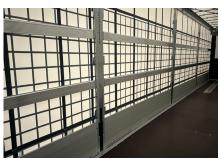

### Efficient, strong and flexible.

With an internal height of 3,000mm, the curtainsider semi-trailer S.CS MEGA enables three box pallets to be stacked on top of each other and offers a total volume of up to 96 pallet cages.

**Glued floor** combines longer durability and optimised tightness. It is specially designed for high-capacity forklift axle loads of 7.5 tonnes.

**POWER CURTAIN:** Structure without top slats for shorter loading and unloading times and greater work safety.