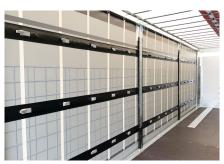

**POWER CURTAIN PLUS:** Positive-locking loading of tyres and other non-rigid goods without additional aids.

VARIOS superstructure: Height adjustment in 50mm increments on the bulkhead and rear portal from 2,800–3,000mm. Ideal for changing to fifth wheel heights for maximum flexibility in everyday transport.