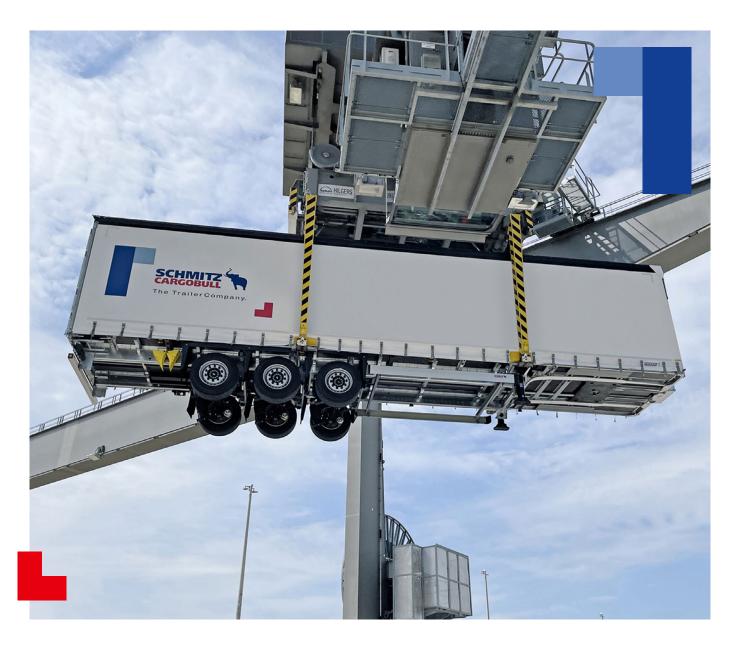

New ferry underride guard for combined transport by rail or sea. In the event of contact, sliding rollers allow the vehicle to roll away and the shock absorber in the underrun protection arm absorbs the impact, preventing costly damage to the trailer. This minimises damage and reduces costs.