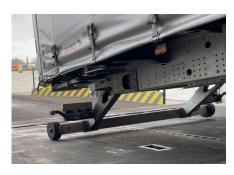

New ferry underride guard for combined transport by rail or sea. In the event of contact, sliding rollers allow the vehicle to roll away and the shock absorber in the underrun protection arm absorbs the impact, preventing costly damage to the trailer. This minimises damage and reduces costs.