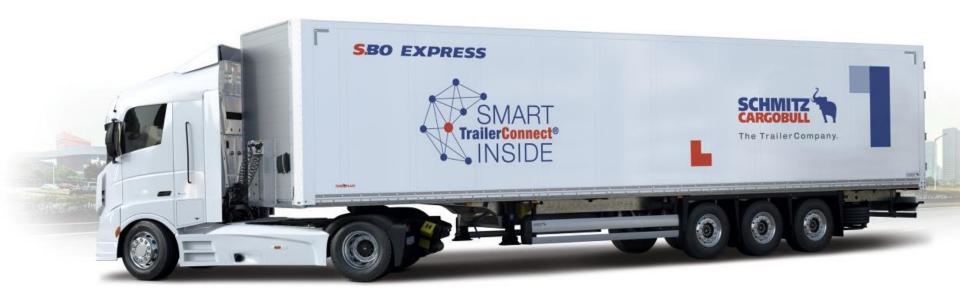

# Delivering Performance with the S.BO EXPRESS

IAA Pre-Press Conference – 13th June, 2024

Designed to provide durable, robust and payload-optimised transport in fast-moving and harsh environments.

### Dry freight semi-trailer S.BO EXPRESS

#### The benchmark for dry freight semi-trailers

- Body with FERROPLAST® thermal technology reliably protects the goods from the weather and minimises the risk of theft.
- Extensive equipment for body and chassis thanks to the modular system.
- Galvanised, rolled MODULOS chassis easy to maintain with a 10-year warranty against rust.
- ROTOS axle unit with 1,000,000 km or 6 years warranty.
- Extra bright LED interior lighting in full body length on one or both sides for **more visibility inside**.
- Every trailer equipped with TPMS (Tyre Pressure Monitoring System) sensors and TrailerConnect® telematics control unit as standard.