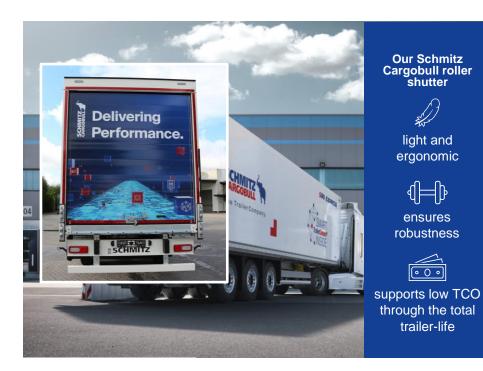

#### **Schmitz Cargobull roller shutter**

Lightest roller shutter on the market with an XL-Code certificate

## High performers for the courier, express and parcel service (CEP):

- Designed by Schmitz Cargobull, the roller shutter matches perfectly with the rear frames of our dry freights and swap bodies
- Optimised handling for efficient loading & unloading
- Lightest on the market with XL Certificate according to EN-12642 (Payload 27t)
- Low maintenance through standardisation of components and less wear of movable components thanks to its light construction