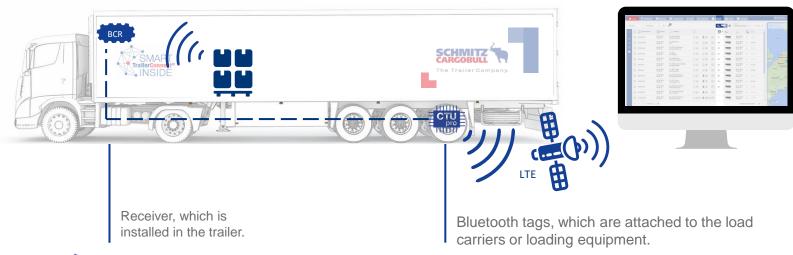

### **Load Carrier Tracking**

Keep an eye on your load and loading equipment

Active load carrier tracking for trailers enables **real-time monitoring** and tracking of load and loading equipment during transport.

#### **Load Carrier Tracking**

Keep an eye on your load and loading equipment

#### The benefits:

- Transparent tracking of loaded goods
- Minimisation of loss and theft of load carriers / loading equipment
- First OEM solution to offer this solution directly ex-works
- Simple forwarding of data directly via the TrailerConnect® Data Management Center
- Fully integrated solution in the TrailerConnect® eco system, including alarm messages if loaded goods and the attached tags are left behind