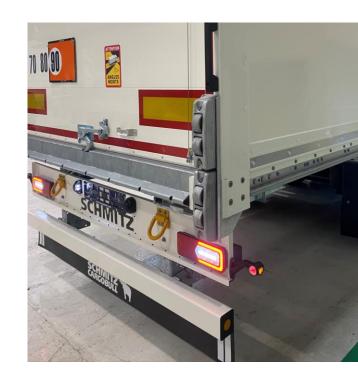

#### **Heavy Duty Rear Package**

Steel impact protection for distribution or lift-to-lift operation

## High performers for the courier, express and parcel service (CEP):

- More protection of dry freight rear frame specially for distribution and hub-to-hub operations
- More compatibility of semi-trailer with the bumper heights of ramps and depots
- Reinforcement of rear frame to avoid damage and reduce downtime

More protection

Less downtime