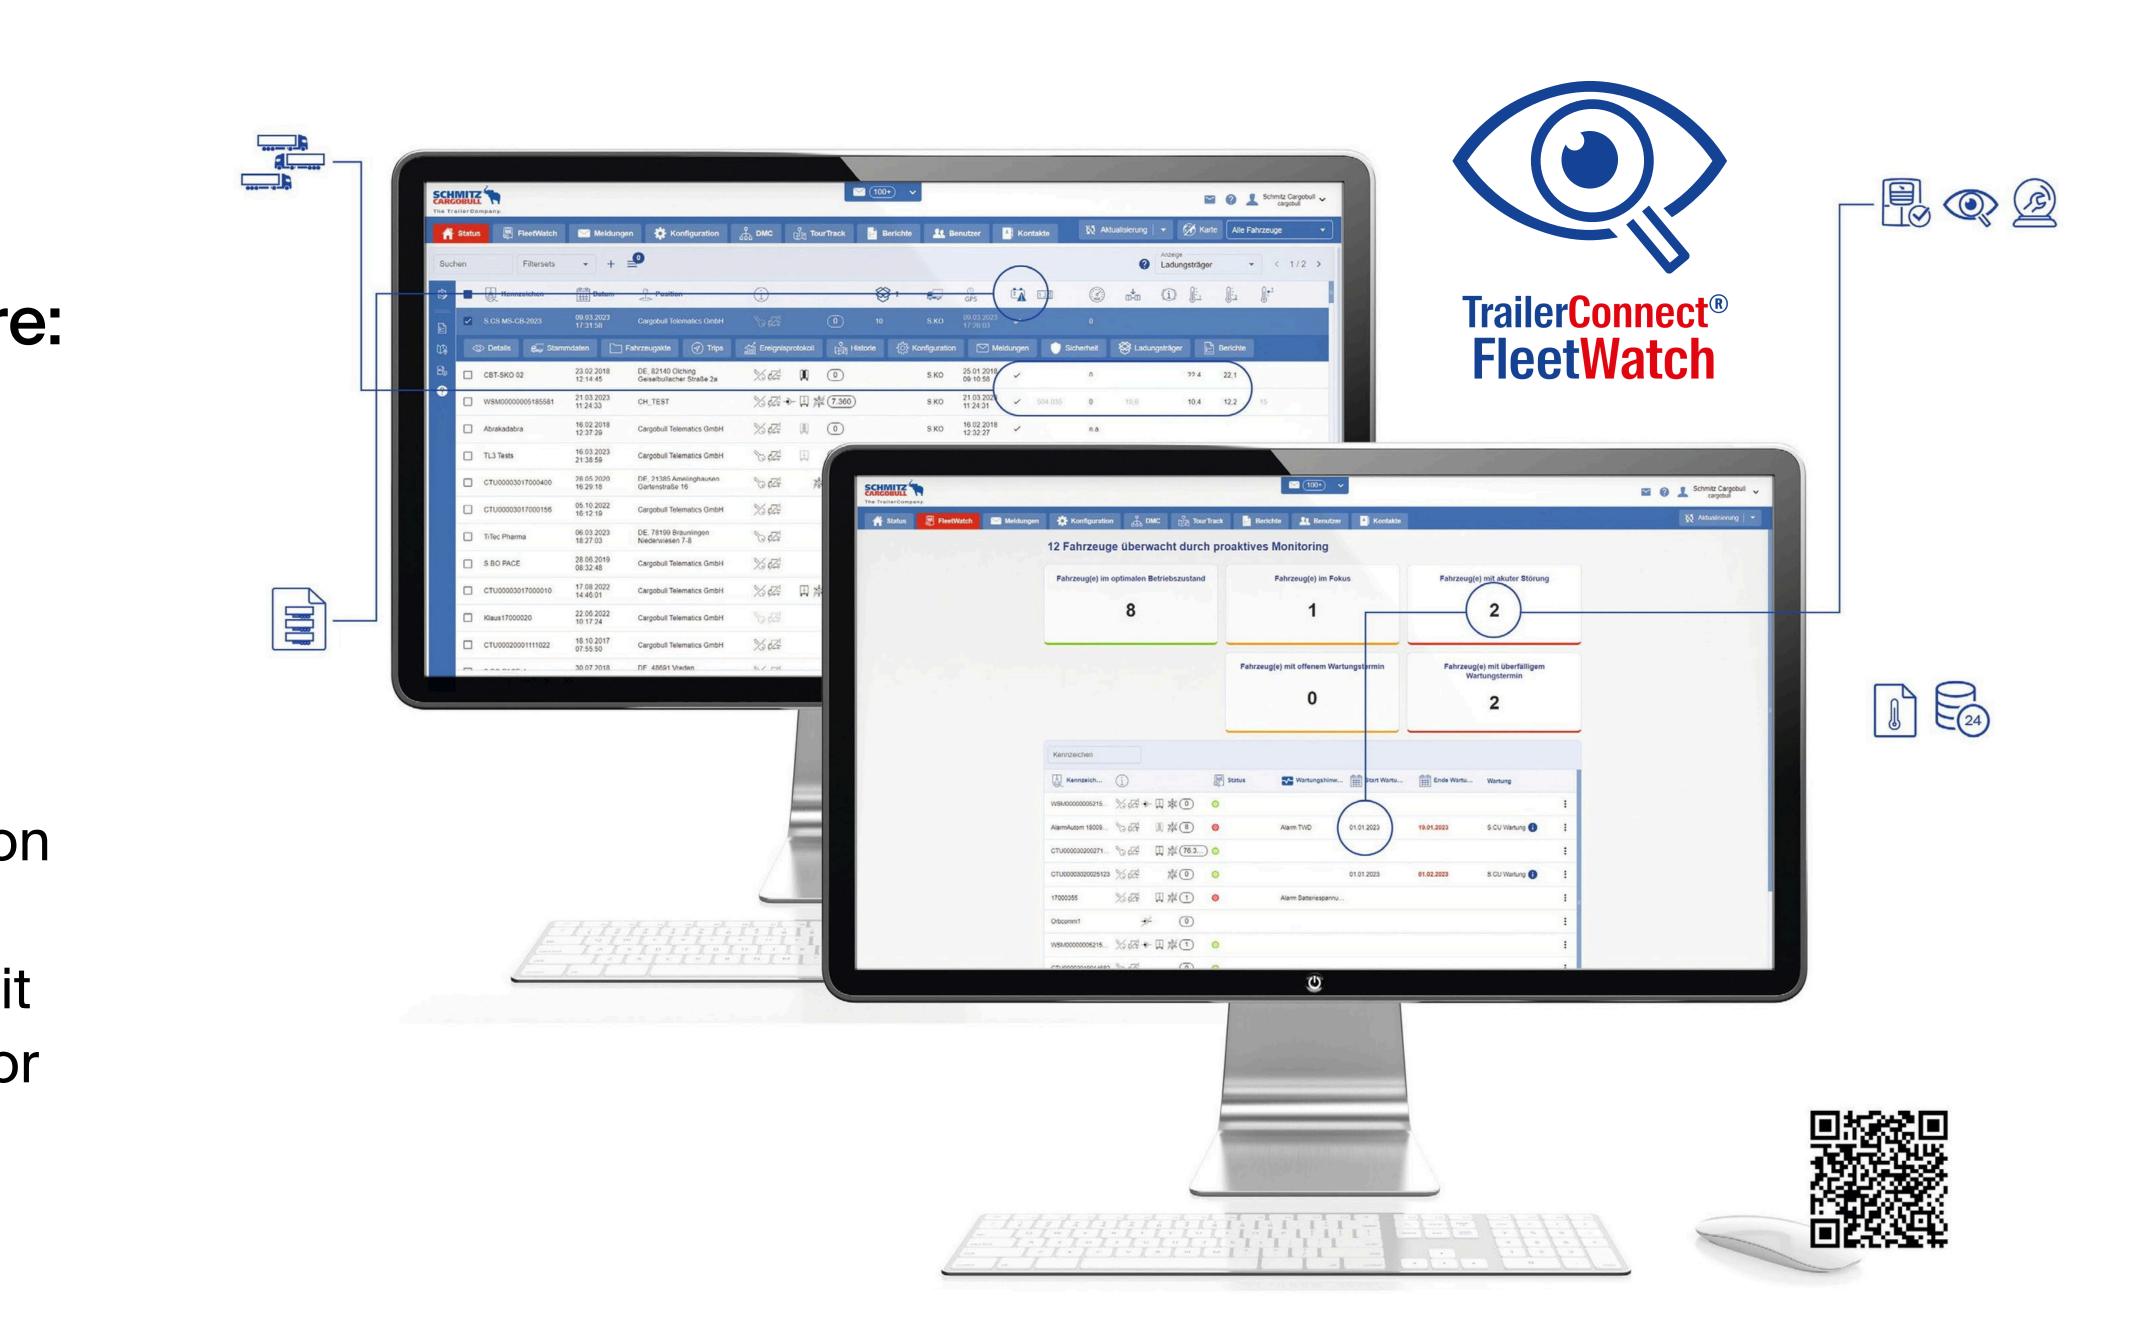

#### More transparency than ever before:

The telematics tariff and proactive monitoring ensure 24/7 monitoring of the trailer and cooling unit. You receive early warnings in the event of breakdowns. In addition, the FleetWatch dashboard provides an overview of the fleet's condition and upcoming maintenance. In the future Predictive Maintenance for the cooling unit even recognises possible future failures for you up to 14 days in advance! This means that repairs can be planned at an early stage and damage to goods can be avoided.

Avoid failures through early warnings

Real-time monitoring of fleet status

Canil

Transparency about repair & maintenance requirements

Increased efficiency through the ability to plan repair and maintenance

# **Highlights:**

Real-time monitoring and fault escalation using **Proactive Monitoring Trailer** by evaluating and processing EBS & telematics data.

Reduction of workshop visits thanks to the integration of a comprehensive **maintenance** calendar for scheduling and reminders.

• As part of the Trailer Service and Cooling Unit Service, the Smart Service includes the **Trailer Connect® telematics tariff** and **proactive** monitoring options

 FleetWatch dashboard as a "single point of **truth**" for operational fleet management

 Problems are quickly recognised and specific recommendations for action are displayed

• Overview of upcoming maintenance for trailer, tyres & S.CU cooling unit

 Document storage per vehicle with automatic retrieval of maintenance and test reports