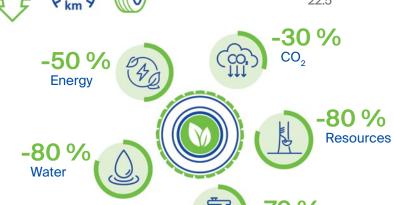

#### Your benefits

- Mileage is almost identical to new tyres
- Reduced total cost per km
- Durability thanks to matching premium brand tread for every application

Retread tyre

Crude oil

Raw material consumption in comparison for tyres 385/65 R 22.5

A retreaded 385/65 R 22.5 tyre saves in comparison with a new tyre: