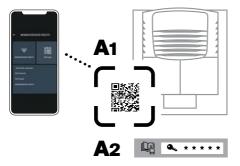

## **beSmart** check your trailer with the app!

Install the beSmart app

Download this information as a PDF in your language

Rear door locking system: Control the PIN-protected door locking system easily and conveniently via the beSmart App.